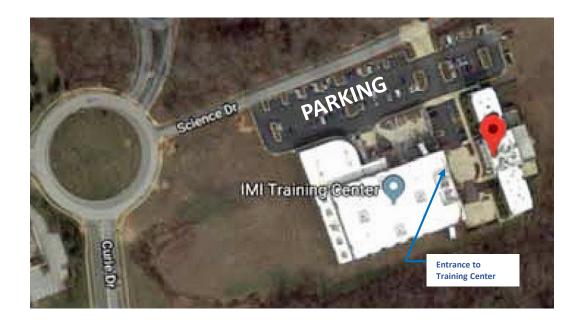

## International Masonry Institute National Training Center

17101 Science Drive, Bowie MD 20715

## BEC Baltimore & DC Air Barrier Symposium

- 11:00 11:30 am
  - Sign-in and Lunch will take place at IMI's Conference Center, shown with "red" marker on map.
  - Sign-in will take place in the lobby of the Conference Center with lunch served in the Main Hall.

## • 11:50 am – 5:15pm

- Speakers, Mock-ups, Supplier/Sponsor exhibits will take place at IMI's Training Center, shown in "blue" marker on map
- Enter Training Center as shown in map.
- Signage will direct attendees to seminar space at Mezzanine level.